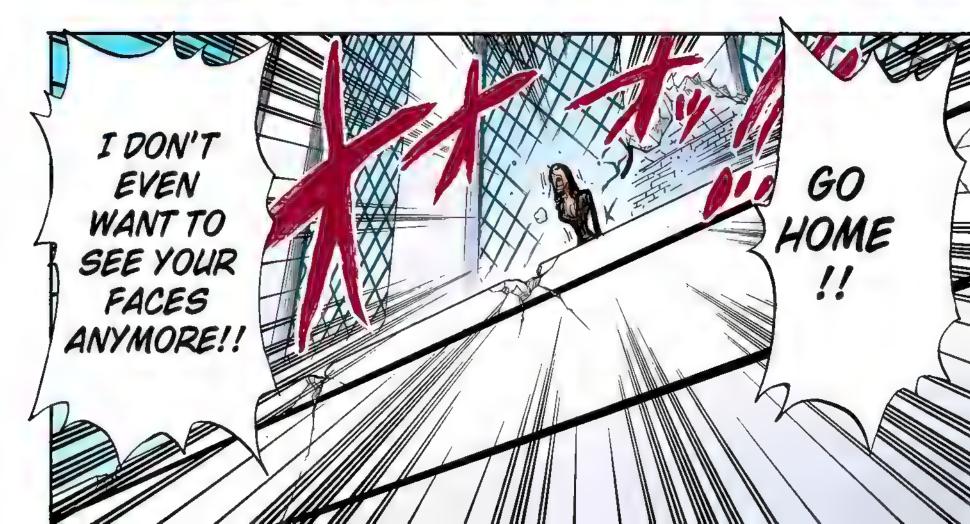

HE'S FLYING

Chapter 391: THE GIRL

THEY CALLED A DEMON

STOP!

Q: In chapter 367, Sanji breaks a Transponder Snail. That's terrible!!

The Transponder Snail didn't do a thing to him! Do you want the Transponder Snail to cry? It'll scream out in pain, y'know? Maybe its body won't hurt, but it'll cry because of emotional hurt. So let's apologize.